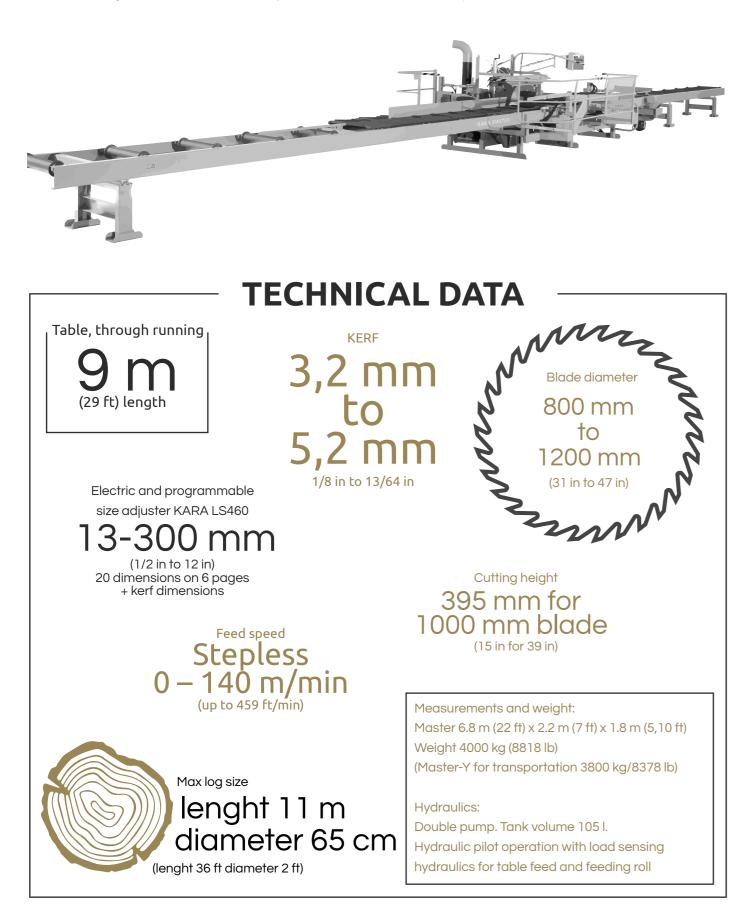

# **CIRCULAR SAW, MASTER**

It is number one in efficiency. Master for high capacity professional sawmilling. Leading technology in sawing ergonomics and productivity. The robust structure ensures minimal maintenance costs and increases production time. An aligning double-feeding roller and load-sensitive hydraulics make the Master exceptional.