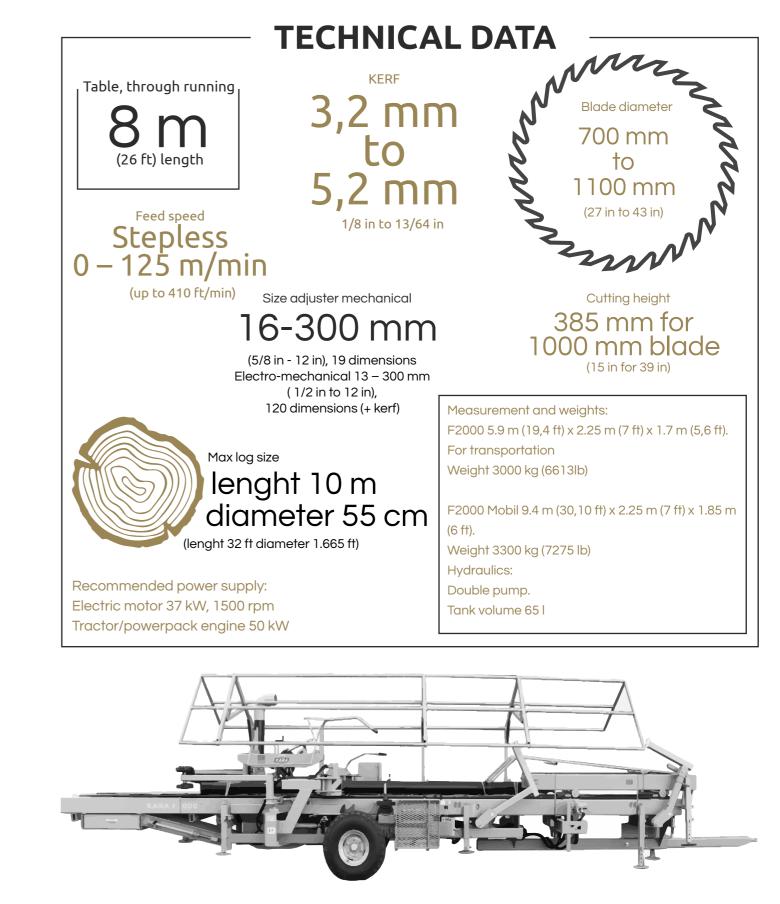

KARA F2000 and KARA F2000 Mobil are circular sawmills for professional use. A stationary and mobile model, also with accessories for one-man operation.

Circular sawmill for professional use. Reliable and advantageous basic sawmill. Suitable for professional use as part of an efficient sawmill line or independent unit. Electric or tractor drive, mobile or stationary models available.

# CIRCULAR SAW, F2000