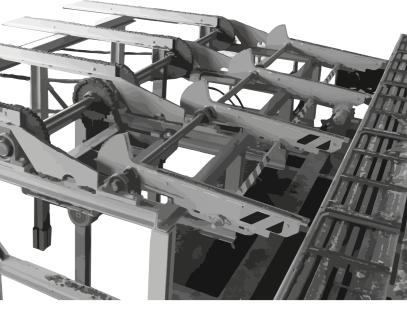

# **CIRCULAR SAW, MASTER**

It is number one in efficiency. Master for high capacity professional sawmilling. Leading technology in sawing ergonomics and productivity. The robust structure ensures minimal maintenance costs and increases production time. An aligning double-feeding roller and load-sensitive hydraulics make the Master exceptional.