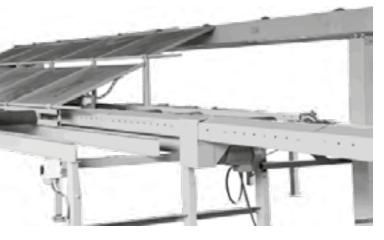

KARA F2000 and KARA F2000 Mobil are circular sawmills for professional use. A stationary and mobile model, also with accessories for one-man operation.

Circular sawmill for professional use. Reliable and advantageous basic sawmill. Suitable for professional use as part of an efficient sawmill line or independent unit. Electric or tractor drive, mobile or stationary models available.

# CIRCULAR SAW, F2000